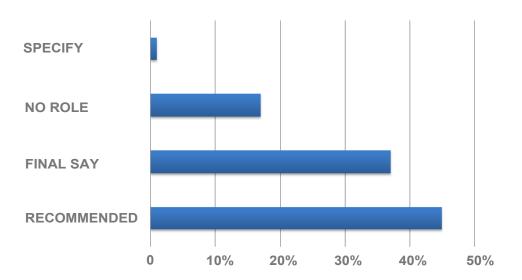

## INDUSTRY **BREAKDOWN**

99% of our attendees play a role in purchasing decisions