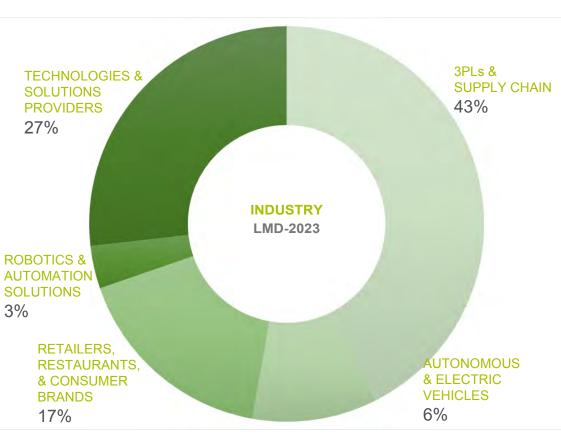

## INDUSTRY **BREAKDOWN**

99% of our attendees play a role in purchasing decisions