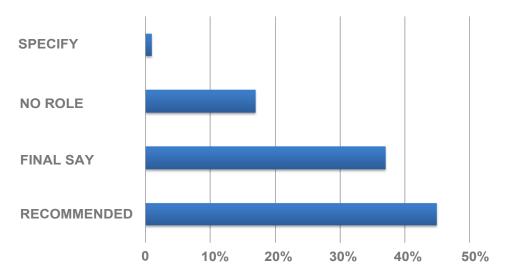

## INDUSTRY **BREAKDOWN**

99% of our attendees play a role in purchasing decisions