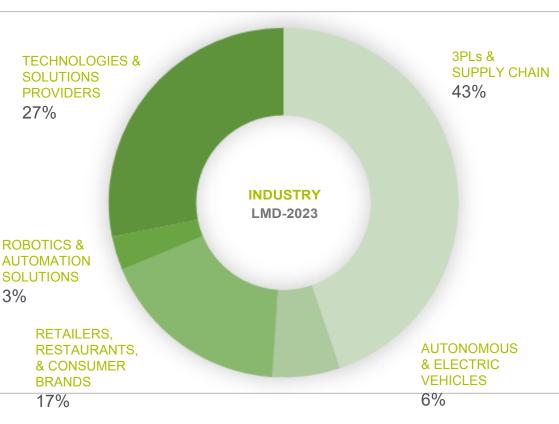

## INDUSTRY **BREAKDOWN**

99% of our attendees play a role in purchasing decisions