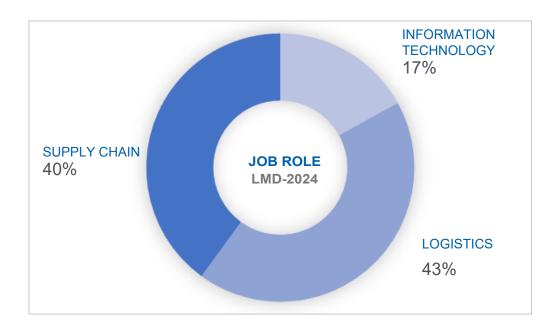

## ATTENDEES PROFILE

## INDUSTRY **BREAKDOWN**

99% of our attendees play a role in purchasing decisions