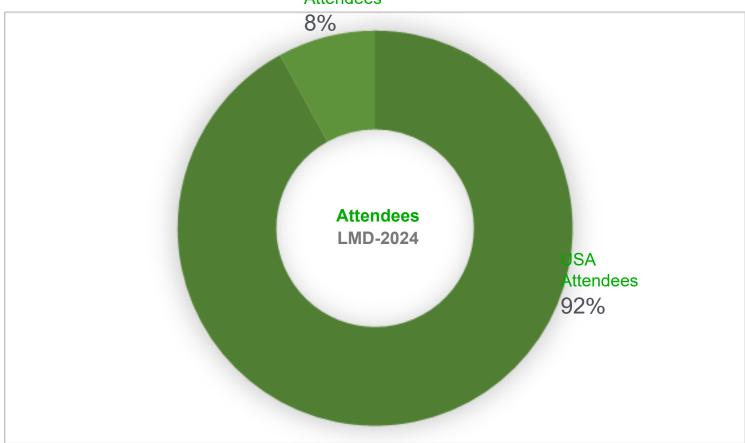

## International Attendees

Approximately **9.33%** of the provided job titles are directly related to fleet management, fleet operations, fleet refitting and maintenance, and fleet purchasing.