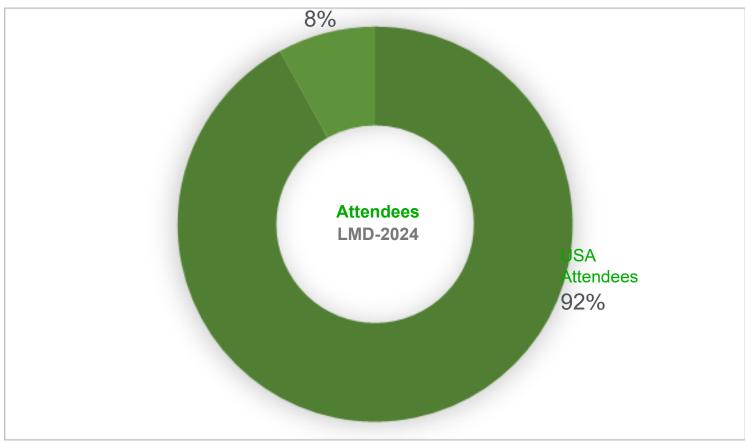

# Attendee Size

### International Attendees

Approximately **9.33%** of the provided job titles are directly related to fleet management, fleet operations, fleet refitting and maintenance, and fleet purchasing.