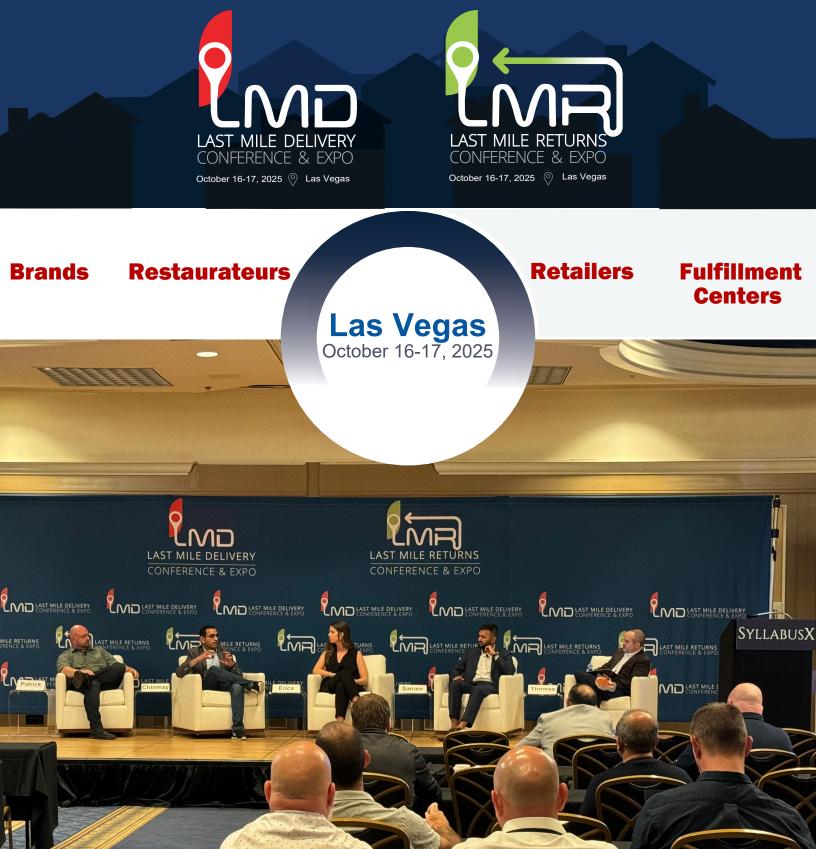

LMD & LMR - Register Today!

ALL-ACCESS BADGE

CO-LOCATED EVENTS TO IMPROVE DELIVERY AND RETURNS OPERATIONS

One Pass Gives You Access To All three Co-Located Events

Register to enjoy all-access to every keynote session, discussions, breakout sessions, roundtable discussions, and all networking events.

MD The Last Mile Delivery Conference and Expo is a cornerstone in the annual calendar of retail industry leaders. This event serves as a vital platform where retailers come together to exchange invaluable insights concerning the dynamic trends and transformative technologies shaping the landscape of last-mile delivery, whether it's for commercial or noncommercial locations.

This gathering offers attendees the unique opportunity to explore fundamental challenges within the warehouse-to-last mile delivery sector. providing them with crucial insights that can revolutionize their approach to the entire delivery process. By participating in the conference, they gain access to expert knowledge, ideas, and innovations that promise to be game-changers in the world of last-mile delivery.

【M扁The Last Mile Returns Conference & Expo is dedicated to addressing the challenges and opportunities associated with the final leg of the e-commerce supply chain—the last mile. This conference provides a platform for retailers, industry professionals, logistics experts, and ecommerce stakeholders to come together and discuss innovative solutions, strategies, and technologies related to product returns and reverse logistics.

Participants can expect insightful keynote presentations, and panel discussions that explore the evolving landscape of last-mile returns management. With a focus on enhancing customer satisfaction, sustainability, and operational efficiency.

LMR-2025 is an essential gathering for those looking to stay at the forefront of the rapidly evolving e-commerce and logistics sectors.